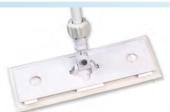

#### PocketMop™

This flat head mop cover envelopes the mop frame and is ideal for cleaning and sanitizing surfaces and equipment.

NovaPoly, Smooth polyester mop cover 14" PKM6-14

Mop frame QPSL-14

Mop covers available gamma irradiated