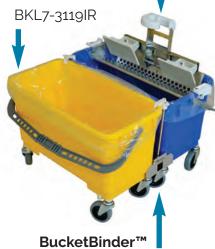

# **Modular Cleaning**

**MegaWringer™**Downpress wringer

W-94

**Bucket Liners™** 

BucketBinder™ Double bucket system BB-DBL-DBYE