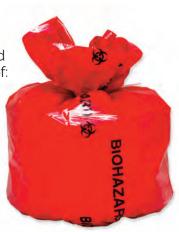

#### **Biohazard Bags**

Gamma Irradiated Biohazard bags are ideal for disposal of:

- pipettes
- swabs
- rodac plate test samples
- medical and infectious waste
- hazardous drugs