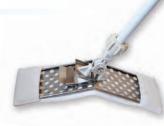

**NovaSponges™** with braided polyester mesh meet the lab equipment and parts stubbing needs without shedding.

Isolator Tool™ Hoods, RABS, and Workstations are safely and easily cleaned. Locking 360° Swivel joint allows for interior and sashing cleaning as well.