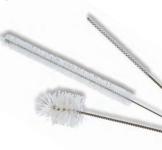

MegaSwat™
flexible blade
mop for reaching
under, around and
inside Freezers, Centrifuges,
Balances, Incubators.

Durable small diameter **Brushes** are superior for cleaning tubing, glassware and small parts.