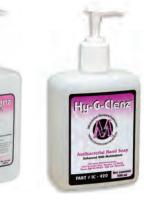

# Hand Hygiene Touch Free Sanitation

The act of removing viruses/bacteria or other unwanted substance from your hands is simple with Micronova's soaps and sanitizers

**Touch Free** MicroDispenser™ ICDISP-3

Aquahol™ Sterile Alcohol Sanitizer IC-220

HyGClenz™ Antimicrobial hand soap with persistent activity IC-420