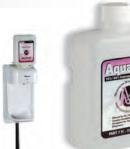

# Hand Hygiene Touch Free Sanitation

The act of removing viruses/bacteria or other unwanted substance from your hands is simple with Micronova's soaps and sanitizers

**Touch Free** MicroDispenser™ ICDISP-3

Aquahol™ Sterile Alcohol Sanitizer IC-220

HyGClenz™ Antimicrobial hand soap with persistent activity IC-420

# **Dispenser and Floor Stand** ICSTAND-02D3