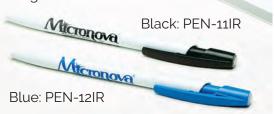

# Good Documentation

Markers with IPA resistance or pens with indelible ink are among the options for good documentation.

# **Cleanroom Pens** and Markers

Click for Pens