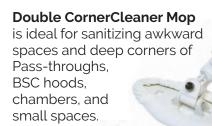

**NovaSponges™** with braided polyester mesh meet the lab equipment and parts stubbing needs without shedding.

Isolator Tool™ Hoods, RABS, and Workstations are safely and easily cleaned. Locking 360° Swivel joint allows for interior and sashing cleaning as well.