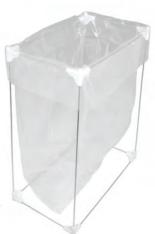

#### BinLiners™

Liners are available in various configurations and are used for:

- transfer raw material
- product storage
- garment collection
- · material disposal

Pictured to the right is a stainless steel binstand used with liners