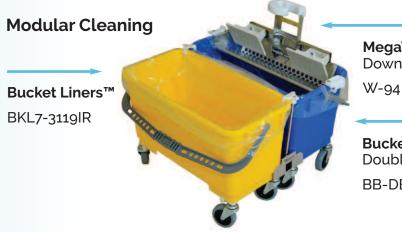

cronova

MegaWringer™ Downpress wringer

BucketBinder™ Double bucket system **BB-DBL-DBYE** 

SalesInfo@micronova-mfg.com www.micronova-mfg.com