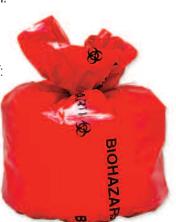

## Disposal and Removal for Waste FDA compliant LDPE liners and bags

Compounding Pharmacies must establish SOPs for transport and disposal of all hazardous drugs, addressing the prevention of accidental exposures, spills and contamination.

Gamma Irradiated Biohazard bags are ideal for disposal of:

- pipettes
- swabs
- rodac plate test samples
- medical and infectious waste
- hazardous drugs