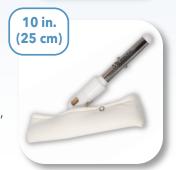

## T-Mop™ Adapter and Slim T™ Covers

- Simple and thorough equipment cleaning
- Easily rolls down walls, cleans awkward corners, tight spaces, and under equipment
- Excellent on all room surfaces and equipment exteriors