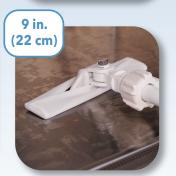

#### **Double Corner Tool and Covers**

- Dual-sided, diamond-shaped flat head mop
- Designed to clean coving, corners, pass throughs and small chambers