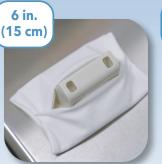

## Hand Held Mop and Covers

- Smoothly glides over surfaces
- Conforms to the hand for ease and control
- Clean and scrub surfaces for a complete sanitization