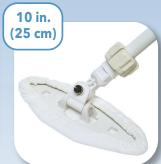

### **Isolator Tool and Covers**

- Ultimate tool for ease and control of flat surface cleaning
- Low-profile design and angled head adapter
- Use for isolators, hoods, RABS, and small equipment